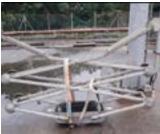

## BEFORE RETROFIT (SIEMENS MAKE)

420kV Pantograph - 36 Poles along with Drive box erected, replaced & made operational