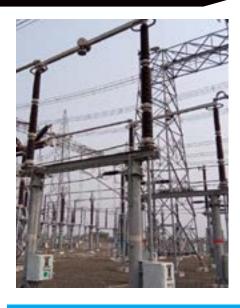

# AFTER RETROFIT (S&S MAKE)

#### ISSUES IDENTIFIED AT SITE

- \* Main contacts Hot spot pits and Burns
- \* Ageing of contacts due to old supply
- \* Down operating pipe and other Metallics parts rusted