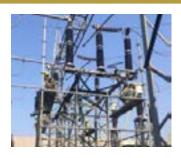

## BEFORE RETROFIT (OUR OWN S&S MAKE)

RD 145kV - 9 Poles Newly supplied along with along with Insulator, Drive box supplied and Erected successfully

#### ISSUES IDENTIFIED AT SITE

- \* Hot spots in Live parts
- \* Base and other Metallics rusted due to ageing of components
- \* Drive box rusting & Electrical components not functioning.