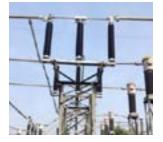

# AFTER RETROFIT (OUR OWN S&S MAKE)

#### SOLUTION PROVIDED

- \* Complete set of isolator replacement along with Drive
- \* RD 145kV with Existing structure mounting dimensions