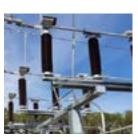

### HAPAM DOUBLE BREAK DISCONNECTOR RETROFIT





Client : Northern Power Grid

Location: Saltholme, UK

## BEFORE RETROFIT (HAPAM MAKE)







2 Sets (2 x 3= 6 Poles) of 145kV Double break need to be replaced

# AFTER RETROFIT (S&S MAKE)





#### **ISSUES IDENTIFIED AT SITE**

\* Aging of Disconnector change of Complete isolator including drive box due to Operation difficulty

### **CHALLENGES FACED**

- \* Disconnector fixing Without change in existing structure, High level Mounting
- \* Fitment of Isolator within stipulated time period within the Warehouse space
- \* Matching the Drive box position with Torque bearing fixing provision

#### **SOLUTION PROVIDED**

- \* New enhanced Live parts replacement
- \* Installation as per customer requirement to match the Existing switch mounting position