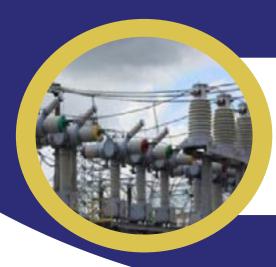

### HAPAM DOUBLE BREAK DISCONNECTOR RETROFIT

Client : Northern Power Grid

Location: Saltholme, UK

## BEFORE RETROFIT (HAPAM MAKE)

2 Sets (2 x 3= 6 Poles) of 145kV Double break need to be replaced