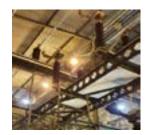

## BEFORE RETROFIT (HAPAM MAKE)

2 Sets (2 x 3= 6 Poles) of 145kV Double break need to be replaced