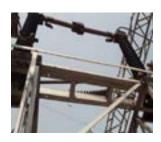

# BEFORE RETROFIT (CROMPTON GREAVES MAKE)

2 Sets (2 x 3= 6 Poles) of 145kV Centre break has been replaced and 12 Sets of Terminal connectors installed with in 2 Shutdown days

### ISSUES IDENTIFIED AT SITE

- \* Aging of Disconnector
- \* Main contacts Damage / Hot spot pits and Burns
- \* Drive box non operating condition
- \* High contact Resistance and Temperature Rising issue.