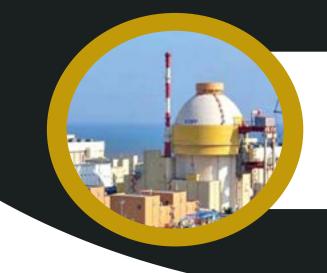

# TATA MERLIN & GERIN CB DISCONNECTOR RETROFIT

Client : NPCIL, Madras Atomic Power Station Location : Kalpakkam, TamilNadu

# BEFORE RETROFIT ( TMG MAKE )

31 Sets of Male and Female hampers of 220kV Centre break Disconnector replaced within 17 shutdown days

AFTER RETROFIT

(S&S MAKE)