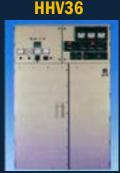

#### **HHV12**

12kV 630A - 1600A 31.5kA/3s

INDOOR SWITCHGEAR

36kV upto 2000A 25kA