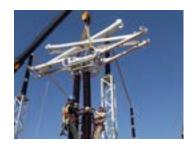

#### **HIGH VOLTAGE DISCONNECTOR / ISOLATOR**

S&S Power offers a wide range of disconnectors ranging from 12kV to 550kV. We have supplied more than 50,000 nos of disconnectors to all major utilities in India & World wide. Our disconnectors are designed as per IEC 62271-102 standards.

## **PANTOGRAPH**

Rated voltage: 123 kV to 550 kV Rated continuous current: 400A to

3150A

Rated short-time withstand current: 50 kA r.m.s for 1 sec with 125kA peak