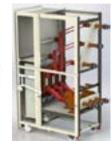

### **MV CIRCUIT BREAKER & SWITCHGEARS**

We offer a full line of Indoor switchgear & outdoor circuit breakers with voltage range up to 36kV & current range up to 2500A. We have supplied more than 20,000 nos of circuit breaker & switchgears to all major utilities in India & World wide.

#### **HHV12**

12kV 630A - 1600A 31.5kA/3s

INDOOR SWITCHGEAR

36kV upto 2000A 25kA

#### **HHV12 PRIME**

12kV 800A - 2500A 40kA/3s