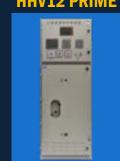

kA for 1sec

#### **VERTICAL BREAK**



Rated voltage: 12 kV & 72.5 kV Rated continuous current: 400A to

3150A

Rated short-time withstand current:

25kA/3 sec, 31.5kA/3sec

### **MV CIRCUIT BREAKER & SWITCHGEARS**

We offer a full line of Indoor switchgear & outdoor circuit breakers with voltage range up to 36kV & current range up to 2500A. We have supplied more than 20,000 nos of circuit breaker & switchgears to all major utilities in India & World wide.

### **OUTDOOR CIRCUIT BREAKER**



Rated voltage: 12kV Normal rated current: up to 2000A Short circuit breaking capacity: 25kA



Rated voltage: 36kV Normal rated current:

up to 2000A

Short circuit breaking capacity: 25kA

#### **HHV12**



12kV 630A - 1600A 31.5kA/3s

INDOOR SWITCHGEAR



36kV upto 2000A 25kA

#### **HHV12 PRIME**



12kV 800A - 2500A 40kA/3s

#### PROTECTION & CONTROL PANEL

Our group company APIL Designs, Manufactures and offers different types of Control, Relay and Protection panels up to 420 kV level to the Esteemed customers in India and abroad



Remote Tap Changer panel



VCB panel





Annunciator panel



SAS panel



Gateway panel



Network panel



Telecommunication panel



Protection panel



Control panel



RTU & SER



Protection & control panel for:

- 1) GT
- 2) EHV/HV
- 3) Line
- 4) Trap
- 5) Busbar
- 6) Capacitor bank



#### **R3 SERVICES**

Retrofit
Refurbishment
Rejuvenation
Automation services
Engineering services
Training & assessment
Asset management
Modernization of HV substation
Warranty & non warranty services









#### **DISCONNECTOR R3 SERVICES OFFERINGS**

S&S Po