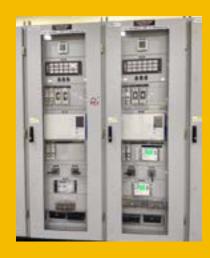

#### PROTECTION & CONTROL PANEL

Our group company APIL Designs, Manufactures and offers different types of Control, Relay and Protection panels up to 420 kV level to the Esteemed customers in India and abroad

Remote Tap Changer panel

VCB panel

Annunciator panel

SAS panel

Gateway panel

Network panel

Telecommunication panel

Protection panel

Control panel

RTU & SER

Protection & control panel for:

- 1) GT
- 2) EHV/HV
- 3) Line
- 4) Trap
- 5) Busbar
- 6) Capacitor bank