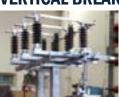

#### **VERTICAL BREAK**

Rated voltage: 12 kV & 72.5 kV Rated continuous current: 400A to

3150A

Rated short-time withstand current:

25kA/3 sec, 31.5kA/3sec