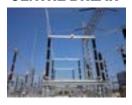

## **PANTOGRAPH**

Rated voltage: 123 kV to 550 kV Rated continuous current: 400A to

3150A

Rated short-time withstand current: 50 kA r.m.s for 1 sec with 125kA peak