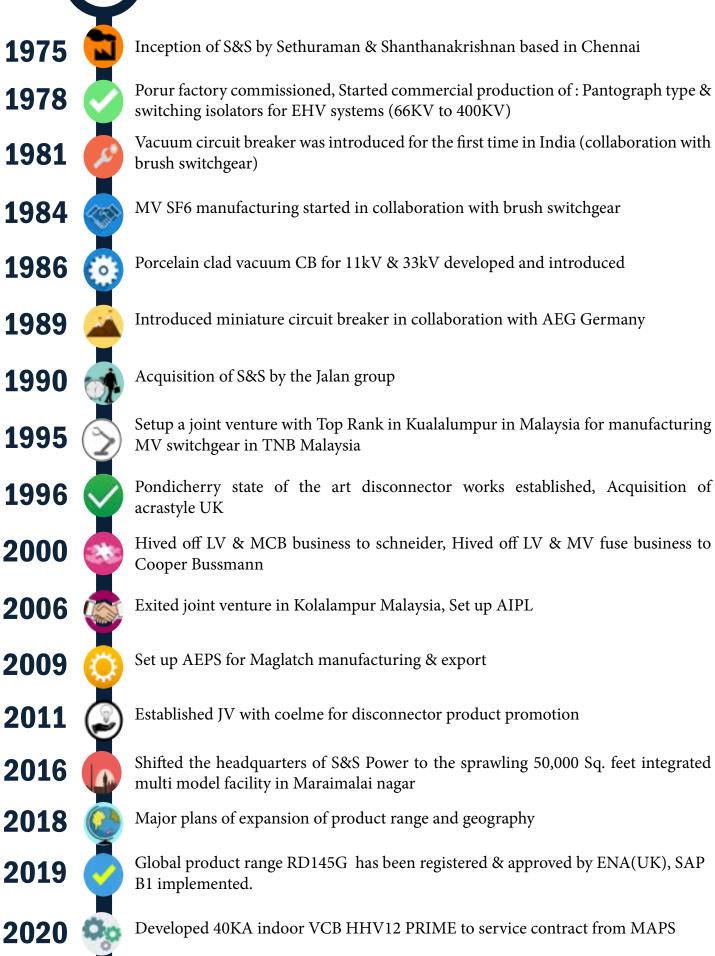

#### **CENTRE BREAK**

Rated voltage: 12 kV to 550 kV Rated continuous current: 400A to

4000A

Rated short-time withstand current: 25kA to 63kA for 1sec / 3 seconds