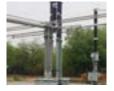

## **PANTOGRAPH**

Rated voltage: 123 kV to 550 kV Rated continuous current: 400A to

3150A

Rated short-time withstand current: 50 kA r.m.s for 1 sec with 125kA peak