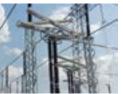

#### **DOUBLE BREAK**

Rated voltage: 12 kV to 420 kV Rated continuous current: 400A to

4000A

Rated short-time withstand current:

63kA for 1sec