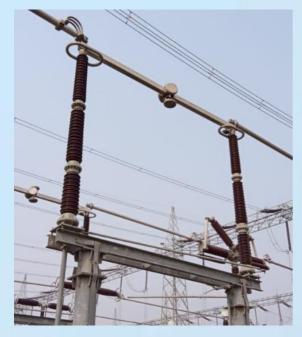

## Retrofitting of Disconnectors at PGCIL, KADAPA

Client : POWER GRID CORPORATION OF INDIA LIMITED, KADAPA

Location : KADAPA, ANDHRA PRADESH

Product: 420kV 2000A Centre break Disconnector

**Before Retrofitting...** 

**ELPRO Make Disconnector** 

After Retrofitting...

PGCII

### Issues identified at site

 Main contacts Damage / Hot spot pits and Burns

Ageing of contacts