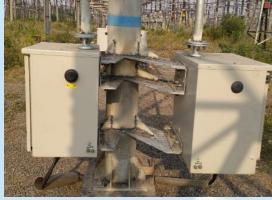

# After Retrofitting...

S&S Make Disconnector

#### Solution provided

- RC 420kV Isolator completed converted from Mechanical Gang to Electrical Gang.
- Drive box (Aluminium) replacing existing MS Drive box.

### Quick turn around time

RC 420kV New Drive box provided with Interlock additionally added – (8x3=24 Poles)Installed and commissioned within stipulated time period.