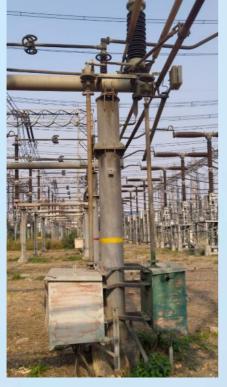

## **Before Retrofitting...**

S&S Make Disconnector

#### Issues identified at site

- Drive Box operation hard.
- Drive boxes rusted not in Operating condition
- Operation of All three pole with Single operating Mechanism is Hard to Operate