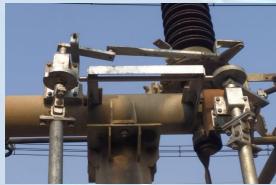

# After Retrofitting...

S&S Make Disconnector

#### Solution provided

- RC 420kV Isolator completed converted from Mechanical Gang to Electrical Gang.
- Drive box (Aluminium) replacing existing MS Drive box.