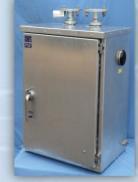

# Solution provided

- RC 230kV Moving blade changed without changing the other Accessories.
- Drive box (Aluminium) replacing existing MS Drive box.