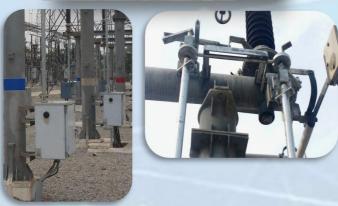

### Issues identified at site

- Hard and Jek operation during Open/Close.
- Gang Operation is Very heavy to Operate
- Electrical Components faulty
- Water ingress in MS Drive box

### Solution provided

- RC 420kV Torque bearing and Drive box (Aluminum).
- Arrangement in Each Base assembly towards Electrical Gang.