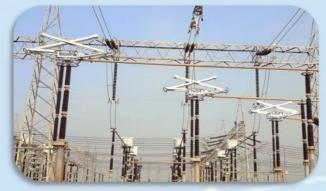

# S&S POWERSWITCHGEAR LIMITED

### **One stop Switching Solutions**

### Retrofitting of Disconnectors at PGCIL, VINDHYACHAL

Client : POWER GRID CORPORATION OF INDIA LIMITED, VINDHYACHAL

Location : MADHYA PRADESH

Product: 420kV Pantograph & Centre break Disconnector

#### **Before Retrofitting...**



S&S Make Disconnector

#### After Retrofitting...











# Effects of Retrofitting...

#### Issues identified at site

- Hot spots in current carrying parts
- Drive boxes MS SHEET
  Rusted
- Water Ingress inside drive box
- Electrical components not working





 RC 420kV Disconnector of existing Base need to utilized.

#### Solution provided

- RP 420kV Complete set of isolator replacement along with Aluminum Drive box
- RC 420kV Disconnectors without Base assembly.

#### **Quick turn around time**

RP 420kV – 78 Poles & RC 420kV – 27 Poles supplied, Erected & Commissioned within the stipulated time frame

## Please Contact for support....

#### Technical

: Mr. E.Madhana Gopal mgl@sspower.com Mob:+91-8754581148

Commercial

: Mr. S.R.Kumaresh srk@sspower.com Mob:+91-9381869200

S&S Make Disconnector