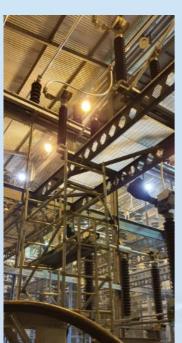

# POWER SWITCHGEAR LIMITED

## **One stop Switching Solutions**

## Retrofitting of Disconnectors at Saltholme, UK

Client: Northern Power Grid, UK

Location: Saltholme Generation, Saltholme

Product: 145kV Double break Disconnector



## **Before Retrofitting...**





**HAPAM Make Disconnector** 

## After Retrofitting...





# **Effects of Retrofitting...**

#### Issues identified at site

 Aging of Disconnector change of Complete isolator including drive box due to Operation difficulty



### Challenges

- Disconnector fixing Without change in existing structure, High level Mounting
- Fitment of Isolator within stipulated time period within the Warehouse space
- Matching the Drive box position with Torque bearing fixing provision



### Solution provided

- New enhanced Live parts replacement
- Installation as per customer requirement to match the Existing switch mounting position

## Quick turn around time

2 Sets (2 x 3= 6 Poles) of 145kV Double break need to be replaced

## Please Contact for support....

Technical : Mr. E.Madhana Gopal

mgl@sspower.com

Mob:+91-8754581148

Commercial : Mr. S.R.Kumares