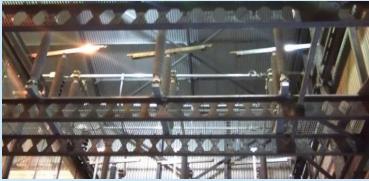

# POWER SWITCHGEAR LIMITED

## **One stop Switching Solutions**

## Retrofitting of Disconnectors at Saltholme, UK

Client: Northern Power Grid, UK

Location: Saltholme Generation, Saltholme

Product: 145kV Double break Disconnector



## **Before Retrofitting...**





**HAPAM Make Disconnector** 

## After Retrofitting...





# **Effects of Retrofitting...**

#### Issues identified at site

 Aging of Disconnector change of Complete isolator including drive box due to Operation difficulty



### Challenges

- Disconnector fixing Without change in existing structure, High level Mounting
- Fitment of Isolator within stipulated time period within the Warehouse space
- Matching the Drive box position with Torque bearing fixing provision



### Solution provided

- New enhanced Live parts replacement
- Installation as per customer requirement to match the Existing switch mounting position

## Quick turn around time

2 Sets (2 x 3= 6 Poles) of 145kV Double break need to be replaced

## Please Contact for support....

Technical : Mr. E.Madhana Gopal

mgl@ssp