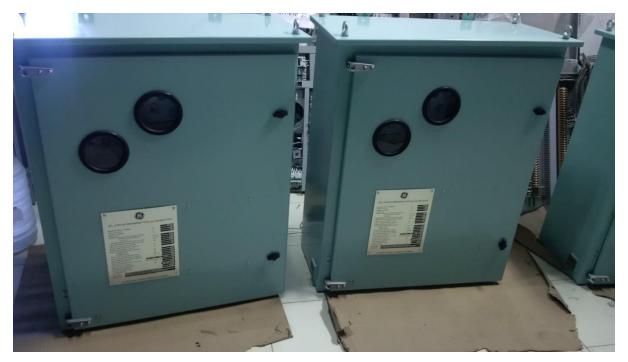

#### Feeder Protection Panel (FPP)

Application: Distribution Feeder and Breaker protection & control Solution: A modular pre-engineered solution with full protection & control logic implementation for outdoor switchyard and indoor building applications