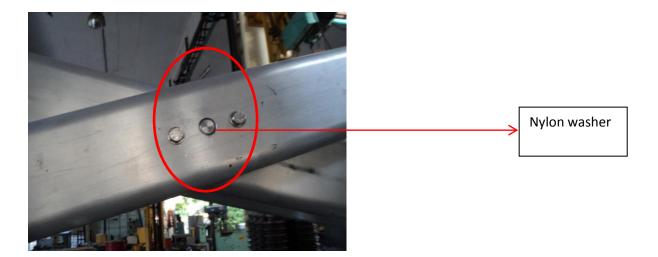

#### Jetpur:

Following spares materials ordered to carry out the over hauling work. The materials supplied through M/s Unique Sales Corporation.

- Complete top hamper assembly 2 poles.
- Moving contact 20 sets.
- Overhauling Kit 69 sets
- Modification kit for Down pipe 69 sets.
- Work carried out site.
- First two poles removed from the existing support and replaced with newly supplied one. The existing Down pipe arrangement modified with universal yoke arrangement to take care of any miss-alignment between operating rod insulator centre to drive box output flange centre. Operation Check carried out in presence of GETCO engineer and found satisfactory.
- The overhauling work carried out on the removed poles by changing the bearings, Nylon washers and 'O' rings. Now this poles were to put in service.
- Step one followed and like this all the 69 poles overhauling work were carried out.
- Damaged Moving contacts changed where ever required during over hauling.