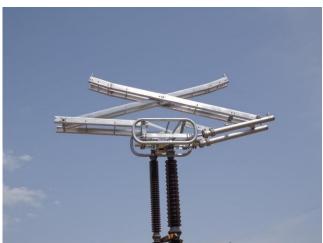

## **Case Study of Pantographs:**

We S&S PSE Ltd, Manufacturing and providing services for 420 kV, 245 kV & 145 kV Pantographs till date.

Huge installed base of S&S Isolators in field with rigid design has further life left out, provided we provide adequate overhauling by OEM experts and Test them at site for compliance to the standard requirement.