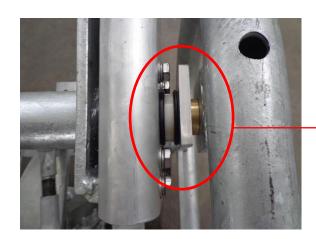

### Overhauling Kit:-

Complete scissor assembly.

Needle roller bearing

"O" ring

We recommend buying these above overhauling kit to enhance the Pantograph life. While ordering for this overhauling kit, we recommended purchasing 3 to 4 complete poles, so that it will be easy to skip outages/shut down duration while doing overhauling/servicing.

#### Jetpur:

Following spares materials ordered to carry out the over hauling work. The materials supplied through M/s Unique Sales Corporation.

- Complete top hamper assembly 2 poles.
- Moving contact 20 sets.
- Overhauling Kit 69 sets
- Modification kit for Down pipe 69 sets.
- Work carried out site.
- First two poles removed from the existing support and replaced with newly supplied one. The existing Down pipe arrangement modified with universal yoke arrangement to take care of any miss-alignment between operating rod insulator centre to drive box output flange centre. Operation Check carried out in presence of GETCO engineer and found satisfactory.
- The overhauling work carried out on the removed poles by changing the bearings, Nylon washers and 'O' rings. Now this poles were to put in service.
- Step one followed and like this all the 69 poles overhauling work were carried out.
- Damaged Moving contacts changed where ever required during over hauling.