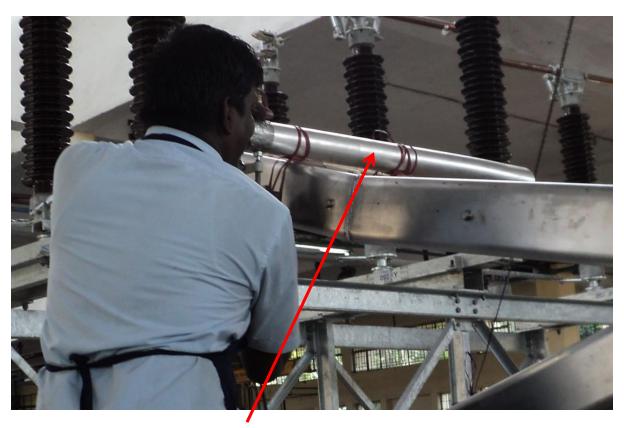

We have executed Overhauling, Refurbishment, and Retrofit work at GETCO.

Jetpur – Work carried out on 69 poles of Pantograph during 2010-11

Asoj - - Work carried out on 35 poles of Pantograph during 2012-13

#### Jetpur:

Following spares materials ordered to carry out the over hauling work. The materials supplied through M/s Unique Sales Corporation.

- Complete top hamper assembly 2 poles.
- Moving contact 20 sets.
- Overhauling Kit 69 sets
- Modification kit for Down pipe 69 sets.
- Work carried out site.
- First two poles removed from the existing support and replaced with newly supplied one. The existing Down pipe arrangement modified with universal yoke arrangement to take care of any miss-alignment between operating rod insulator centre to drive box output flange centre. Operation Check carried out in presence of GETCO engineer and found satisfactory.
- The overhauling work carried out on the removed poles by changing the bearings, Nylon washers and 'O' rings. Now this poles were to put in service.
- Step one followed and like this all the 69 poles overhauling work were carried out.
- Damaged Moving contacts changed where ever required during over hauling.