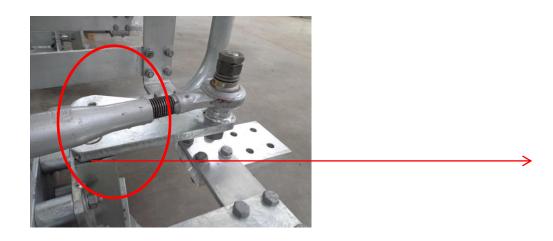

### Overhauling Kit:-

Complete scissor assembly.

Needle roller bearing

"O" ring

We recommend buying these above overhauling kit to enhance the Pantograph life. While ordering for this overhauling kit, we recommended purchasing 3 to 4 complete poles, so that it will be easy to skip outages/shut down duration while doing overhauling/servicing.

Moving contact with accessories.

While doing the over hauling we have to check the contacts. If heavy pitting mark noticed then those contacts to be replaced with new one.

Fixed contact tube. They will be hung from the top bus bar.