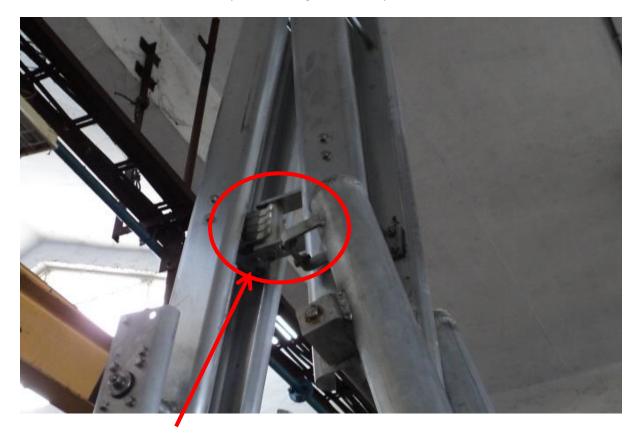

#### Jetpur:

Following spares materials ordered to carry out the over hauling work. The materials supplied through M/s Unique Sales Corporation.

- Complete top hamper assembly 2 poles.
- Moving contact 20 sets.
- Overhauling Kit 69 sets
- Modification kit for Down pipe 69 sets.
- Work carried out site.
- First two poles removed from the existing support and replaced with newly supplied one. The existing Down pipe arrangement modified with universal yoke arrangement to take care of any miss-alignment between operating rod insulator centre to drive box output flange centre. Operation Check carried out in presence of GETCO engineer and found satisfactory.
- The overhauling work carried out on the removed poles by changing the bearings, Nylon washers and 'O' rings. Now this poles were to put in service.
- Step one followed and like this all the 69 poles overhauling work were carried out.
- Damaged Moving contacts changed where ever required during over hauling.

- All 69 poles over hauling work carried out in presence of S&S service engineer.