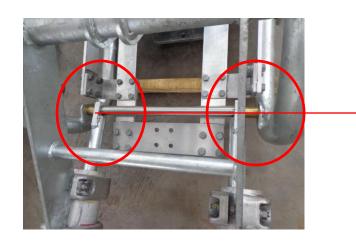

### Overhauling Kit:-

Complete scissor assembly.

Needle roller bearing

"O" ring

We recommend buying these above overhauling kit to enhance the Pantograph life. While ordering for this overhauling kit, we recommended purchasing 3 to 4 complete poles, so that it will be easy to skip outages/shut down duration while doing overhauling/servicing.

Moving contact with accessories.

While doing the over hauling we have to check the contacts. If heavy pitting mark noticed then those contacts to be replaced with new one.

Fixed contact tube. They will be hung from the top bus bar.

Male and Female Current transfer assembly.

**Rotating Contacts Assembly.** 

While doing the over hauling we have to check the moving contacts, Fixed contact tube, Transfer contact assembly and rotating contacts. If any damage or heavy pitting mark noticed then those contacts to be replaced with new one.