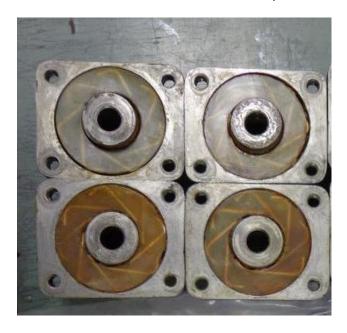

Moving contact with accessories.

While doing the over hauling we have to check the contacts. If heavy pitting mark noticed then those contacts to be replaced with new one.

Fixed contact tube. They will be hung from the top bus bar.

Male and Female Current transfer assembly.

**Rotating Contacts Assembly.** 

While doing the over hauling we have to check the moving contacts, Fixed contact tube, Transfer contact assembly and rotating contacts. If any damage or heavy pitting mark noticed then those contacts to be replaced with new one.