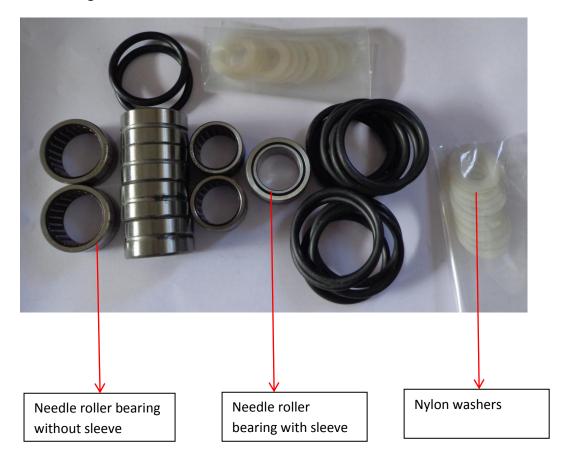

### Overhauling Kit:-

Complete scissor assembly.

Needle roller bearing

"O" ring

We recommend buying these above overhauling kit to enhance the Pantograph life. While ordering for this overhauling kit, we recommended purchasing 3 to 4 complete poles, so that it will be easy to skip outages/shut down duration while doing overhauling/servicing.