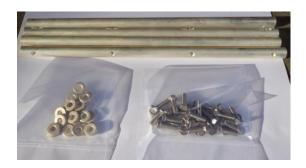

Following are the recommended spare parts to do overhauling.

- Two or Three complete pole of scissors assembly.
- Overhauling Kit.
- Moving Contacts with accessories
- Fixed Contact tube.
- Male and female Transfer contacts.
- Rotating contacts.
- Electrical items of the drive box. Also we can provide enhanced design of drive box with aluminium enclosures to avoid corrosion.

### Overhauling Kit:-

Complete scissor assembly.

Needle roller bearing

"O" ring

We recommend buying these above overhauling kit to enhance the Pantograph life. While ordering for this overhauling kit, we recommended purchasing 3 to 4 complete poles, so that it will be easy to skip outages/shut down duration while doing overhauling/servicing.

Moving contact with accessories.

While doing the over hauling we have to check the contacts. If heavy pitting mark noticed then those contacts to be replaced with new one.

Fixed contact tube. They will be hung from the top bus bar.

Male and Female Current transfer assembly.

**Rotating Contacts Assembly.** 

While doing the over hauling we have to check the moving contacts, Fixed contact tube, Transfer contact assembly and rotating contacts. If any damage or heavy pitting mark noticed then those contacts to be replaced with new one.